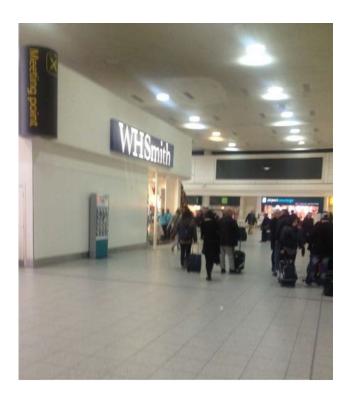

Once you leave the baggage collection area after a short walk you will enter the arrivals hall, once there your Airport Lynx chauffer will be waiting outside the small WH Smith Kiosk which is located on the left hand side as you enter the arrivals hall opposite the stairs to the upper levels.