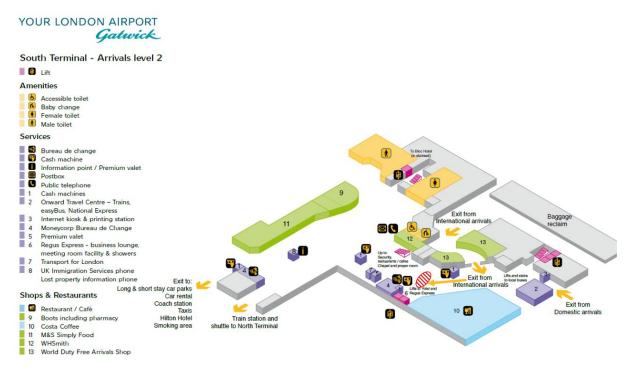

After passport control, follow the arrival signs to the baggage reclaim area and check the information screens to find the correct carousel.

Baggage trolleys are available in the reclaim hall – please help yourself if you require one. To obtain a trolley you will need a £1 or  $\in$ 1 coin or a 25 cent coin which is not refunded when the trolley is returned.

Once you leave the baggage collection area after a short walk you will enter the arrivals hall, once there your Airport Lynx chauffer will be waiting outside the small WH Smith Kiosk which is located on the left hand side as you enter the arrivals hall opposite the stairs to the upper levels.